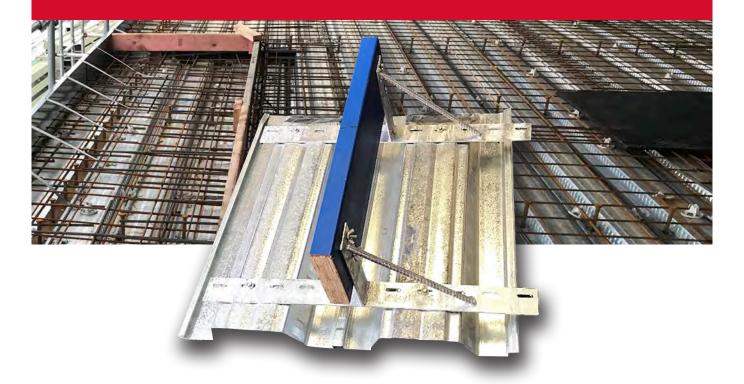

## LESA COMPOSITE FLOOR BRACKET SYSTEM

The **LESA Composite Floor Bracket System** was developed to speed up construction when forming set-downs on Comflor and Tray-dec Suspended Composite Flooring Systems. The **LESA Composite Floor Bracket System** is a stay in place galvanised bracket that enables the contractor to achieve a monolithic pour (pouring the set-down area of the slab at the same time as the main slab even though the two slabs are at different elevations).

With this system the time saving and gain in the construction programme is significant.

700 Great South Road, Penrose P O Box 9826, Auckland, New Zealand www.lesasystems.co.nz Tel: 64 9 526 7136 Fax: 64 9 525 2139 Freephone: 0800 74 LESA (0800 74 5372) Email: sales@lesasystems.co.nz