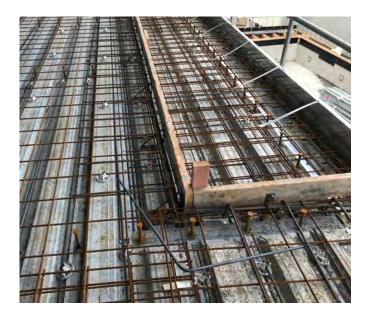

## LESA COMPOSITE FLOOR BRACKET SYSTEM

The **LESA Composite Floor Bracket System** was developed to speed up construction when forming set-downs on Comflor and Tray-dec Suspended Composite Flooring Systems. The **LESA Composite Floor Bracket System** is a stay in place galvanised bracket that enables the contractor to achieve a monolithic pour (pouring the set-down area of the slab at the same time as the main slab even though the two slabs are at different elevations).

With this system the time saving and gain in the construction programme is significant.

700 Great South Road, Penrose P O Box 9826, Auckland, New Zealand www.lesasystems.co.nz Tel: 64 9 526 7136 Fax: 64 9 525 2139 Freephone: 0800 74 LESA (0800 74 5372) Email: sales@lesasystems.co.nz